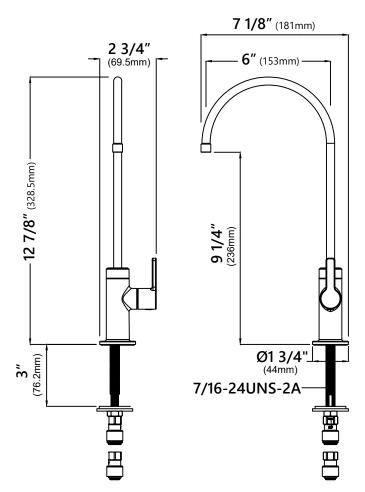

idge
- Max Deck Thickness: 3"
- Fits Most Under-Counter Drinking Water Systems

### **Accessories Included**

- 1/4" Push In Water Supply Connection
- Hex Wrench
- 3/8" Push In Water Supply Connection

# **Available Finishes**

- Brushed Brass
- Matte Black
- Spot Free Stainless Steel
- Spot Free Antique Champagne Bronze

# CODES/STANDARDS:

**Product Certification** ASME A112.18.1 / CSA B125.1 ADA compliant

**NOTE:** Some Kitchen Faucets that do not have a pull out or pull down sprayer may be connected to a portable dishwasher. Pull out and pull down faucets should never be connected to portable dishwashers because potential pressure fluctuations during washing cycles cause hose ruptures or leaks.

### Warranty

Kraus Limited Lifetime Warranty see website for details www.kraususa.com